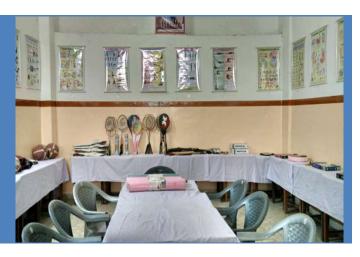

#### **SOCIAL-SCIENCE LAB**

In this lab charts, models, globe, pictures, scrap book, model lesson plans, time lines, maps, atlas, rain gauge, measuring instruments. wind wane, drawing material, slides and of different transparencies geographical and historical places are available.