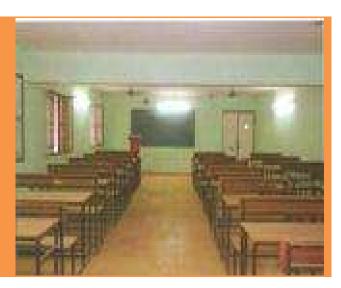

## Classroom Facility

The Institute has spacious architecturally designed lecture and tutorial rooms. It also has glossy chalkboards and flannel boards all intact, furnished with adequate modern Furniture.