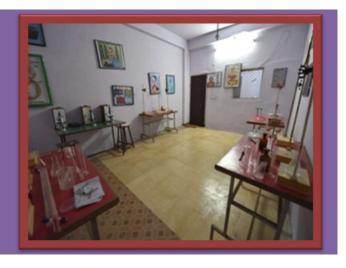

### SCIENCE & MATHS RESOURCE CENTRE

A well equipped spacious Laboratory with working model to develop a scientific tempest charts specimen. The lab is child friendly and provides a conductive environment. It performs experiment and work on projects. Modern well ventilated laboratory provided with device. A child friendly Lab. All experiment & Project work monitored by subject experts