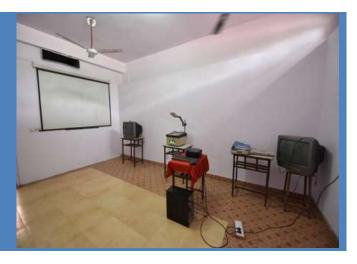

#### E-T-LABORATORY

The educational technology lab is well equipped with all types of multimedia equipments standing from epidiascope to LCD projector, the lab is recently upgraded with the interactive device with which normal bored can be converted into a touch screen. The aspirant teachers are trained to use the multimedia to the smallest hence they can be effective in the class room.